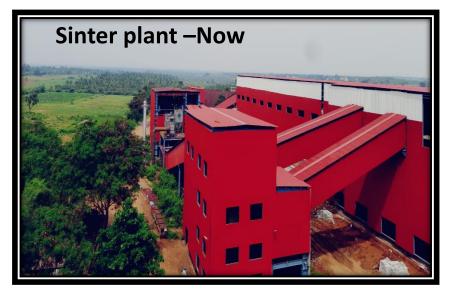

## **KFIL Hiriyur Sinter plant Commissioning**

#### <u>Hiriyur plant</u>

- Blast furnace started in 3 Months (Feb 21) and taken to full production
- Completion of Sinter plant Project in 8 months (Oct 21)
- Power grid changed from 11KV to 66 KV for Stable power supply