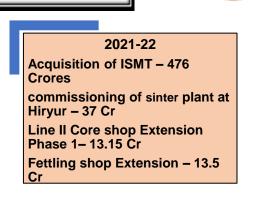

# **Acquisition of ISMT**

### Koppal Foundry – Capacity utilization Improvement Projects (Completed in FY 21-22)

| Project                                                                 | Objective                                                                                                                                   | Time line /Capex                    |  |
|-------------------------------------------------------------------------|---------------------------------------------------------------------------------------------------------------------------------------------|-------------------------------------|--|
| LINE II CORE SHOP EXTENSION<br>WITH WATER JACKET CORE<br>CELL (LAEMPE). | Line II production per month<br>will be increased from present<br>3000MT to 5000MT/Month                                                    | Dec 19-May 21<br>RS 13.15 Crores    |  |
| FETTLING SHOP 2 EXPANSION                                               | <ul> <li>To support up to 1200 moulds from KW line.</li> <li>Decoring capacity will increase from 600 No's/Day to 1200 No's/Day.</li> </ul> | June 19-April 21<br>RS 13.52 Crores |  |
| Third cooling line                                                      | To improve the casting cooling<br>effect and to reduce the temp.<br>of the skin temp of the casting<br>at shakeout.                         | June 20- Sep 21<br>Rs 6.46 Crores   |  |