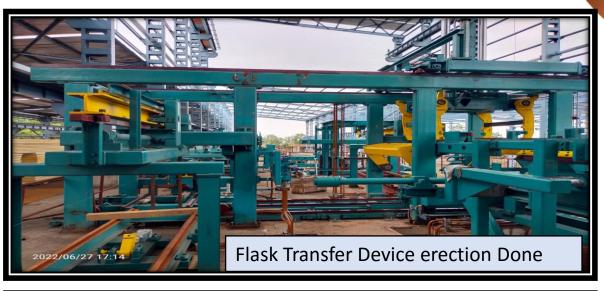

pport up to 1200 moulds from KW line.</li> <li>Decoring capacity will increase from 600 No's/Day to 1200 No's/Day.</li> </ul> | June 19-April 21<br>RS 13.52 Crores |  |
| Third cooling line                                                      | To improve the casting cooling<br>effect and to reduce the temp.<br>of the skin temp of the casting<br>at shakeout.                         | June 20- Sep 21<br>Rs 6.46 Crores   |  |

# **KFIL Solapur - Foundry Project**







## **HPML – Line specifications**

- FLASK SIZE: 1000 X800 X350/350 MM
- RATED CAPACITY: 80 COMPLETE MOULDS/HR
- CYCLE TIME: 45 SEC/COMPLETE MOULD
- CORE SETTING STATIONS:16 POSITIONS (INCLUDING 2 AUTOMATIC CORE SETTER)
- IN FLASK COOLING TIME: APPROX 90 MIN
- SAND PLANT CAPACITY: 80 T/HR



## **HPML Line II At Solapur**









## **Line-2 Solapur: Site Photos**



# Awards & Accolades: 2021-22



# Kirloskar Ferrous won the most prestigious National level "CII-EXIM BANK AWARD for Business Excellence 2021"

Kirloskar Ferrous is commended for AWARD for the Outstanding and Sustained Performance in the journey towards BUSINESS EXCELLENCE

# Awards & Accolades: 2021-22



Kirloskar Ferrous won the **three awards** for 2021 from Institute of Indian Foundrymen.

- 1. Lakshman Rao Kirloskar Award Foundry of the Year Koppal Plant
- 2. Jayaswal Neco Quality Excellence Award Koppal Plant
- 3. 5S Excellence Award Solapur Plant

# Awards & Accolades: 2021-22



KFIL bagged HR Excellence Award – Prize for Leadership for 2020-21

# **Koppal Industries Association-**Established COVID CARE CENTRE under CSR Contribution

-