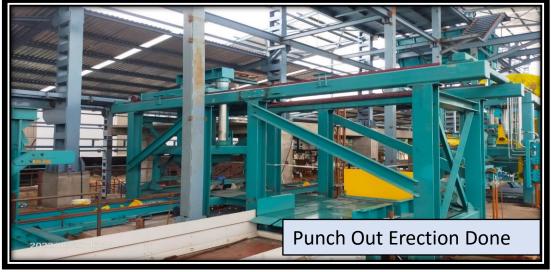

ort up to 1200 moulds from KW line.</li> <li>Decoring capacity will increase from 600 No's/Day to 1200 No's/Day.</li> </ul> | June 19-April 21<br>RS 13.52 Crores |  |
| Third cooling line                                                      | To improve the casting cooling<br>effect and to reduce the temp.<br>of the skin temp of the casting<br>at shakeout.                         | June 20- Sep 21<br>Rs 6.46 Crores   |  |

# **KFIL Solapur - Foundry Project**







## **HPML – Line specifications**

- FLASK SIZE: 1000 X800 X350/350 MM
- RATED CAPACITY: 80 COMPLETE MOULDS/HR
- CYCLE TIME: 45 SEC/COMPLETE MOULD
- CORE SETTING STATIONS:16 POSITIONS (INCLUDING 2 AUTOMATIC CORE SETTER)
- IN FLASK COOLING TIME: APPROX 90 MIN
- SAND PLANT CAPACITY: 80 T/HR



## **HPML Line II At Solapur**









## **Line-2 Solapur: Site Photos**



# Awards & Accolades: 2021-22



# Kirloskar Ferrous won the most prestigious National level "CII-EXIM BANK AWARD for Business Excellence 2021"

Kirloskar Ferrous is commended for AWARD for the Outstanding and Sustained Performance in the journey towards BUSINESS EXCELLENCE

# Awards & Accolades: 2021-22



Kirloskar Ferrous won the **three awards** for 2021 from Institute of Indian Foundrymen.

- 1. Lakshman Rao Kirloskar Award Foundry of the Year Koppal Plant
- 2. Jayaswal Neco Quality Excellence Award Koppal Plant
- 3. 5S Excellence Award Solapur Plant

# Awards & Accolades: 2021-22



KFIL bagged HR Excellence Award – Prize for Leadership for 2020-21

# **Koppal Industries Association-**Established COVID CARE CENTRE under CSR Contribution

- Co