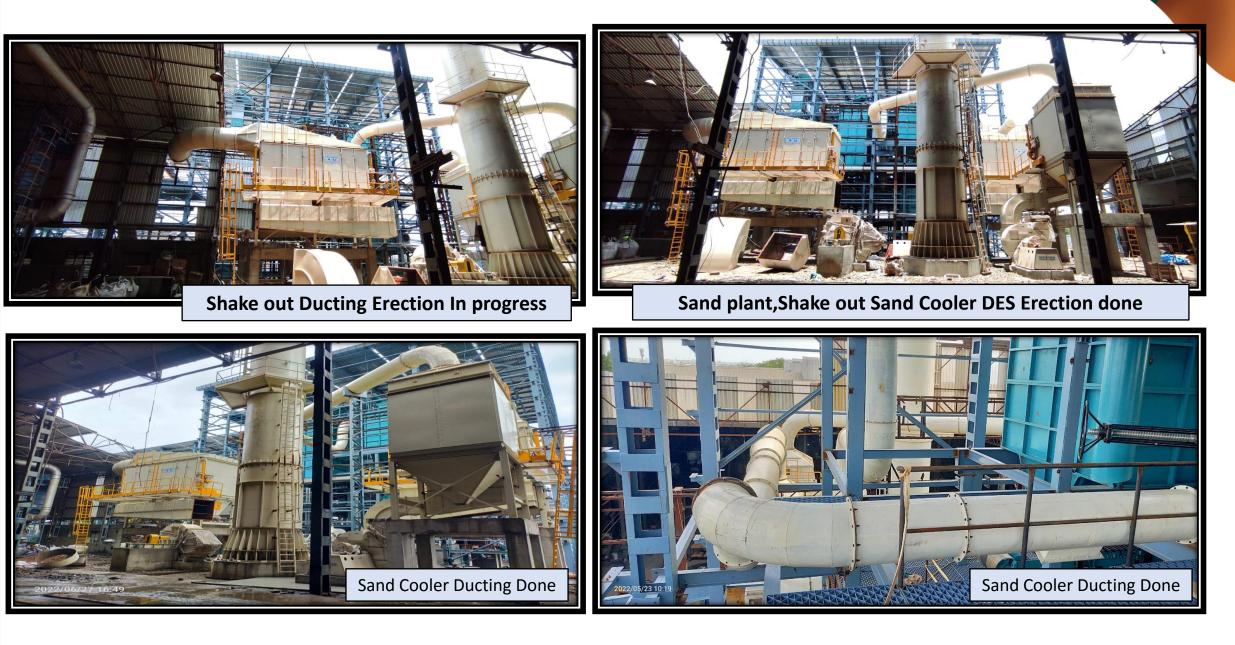

<li>Decoring capacity will increase from 600 No's/Day to 1200 No's/Day.</li> </ul> | June 19-April 21<br>RS 13.52 Crores |  |
| Third cooling line                                                      | To improve the casting cooling<br>effect and to reduce the temp.<br>of the skin temp of the casting<br>at shakeout.                         | June 20- Sep 21<br>Rs 6.46 Crores   |  |

# **KFIL Solapur - Foundry Project**







## **HPML – Line specifications**

- FLASK SIZE: 1000 X800 X350/350 MM
- RATED CAPACITY: 80 COMPLETE MOULDS/HR
- CYCLE TIME: 45 SEC/COMPLETE MOULD
- CORE SETTING STATIONS:16 POSITIONS (INCLUDING 2 AUTOMATIC CORE SETTER)
- IN FLASK COOLING TIME: APPROX 90 MIN
- SAND PLANT CAPACITY: 80 T/HR



## **HPML Line II At Solapur**









## **Line-2 Solapur: Site Photos**



# Awards & Accolades: 2021-22



# Kirloskar Ferrous won the most prestigious National level "CII-EXIM BANK AWARD for Business Excellence 2021"

Kirloskar Ferrous is commended for AWARD for the Outstanding and Sustained Performance in the journey towards BUSINESS EXCELLENCE

# Awards & Accolades: 2021-22



Kirloskar Ferrous won the **three awards** for 2021 from Institute of Indian Foundrymen.

- 1. Lakshman Rao Kirloskar Award Foundry of the Year Koppal Plant
- 2. Jayaswal Neco Quality Excellence Award Koppal Plant
- 3. 5S Excellence Award Solapur Plant

# Awards & Accolades: 2021-22



KFIL bagged HR Excellence Award – Prize for Leadership for 2020-21

# **Koppal Industries Association-**Established COVID CARE CENTRE under CSR Contribution

- Constructed 100 bed COVID CARE CENTRE
- Fo