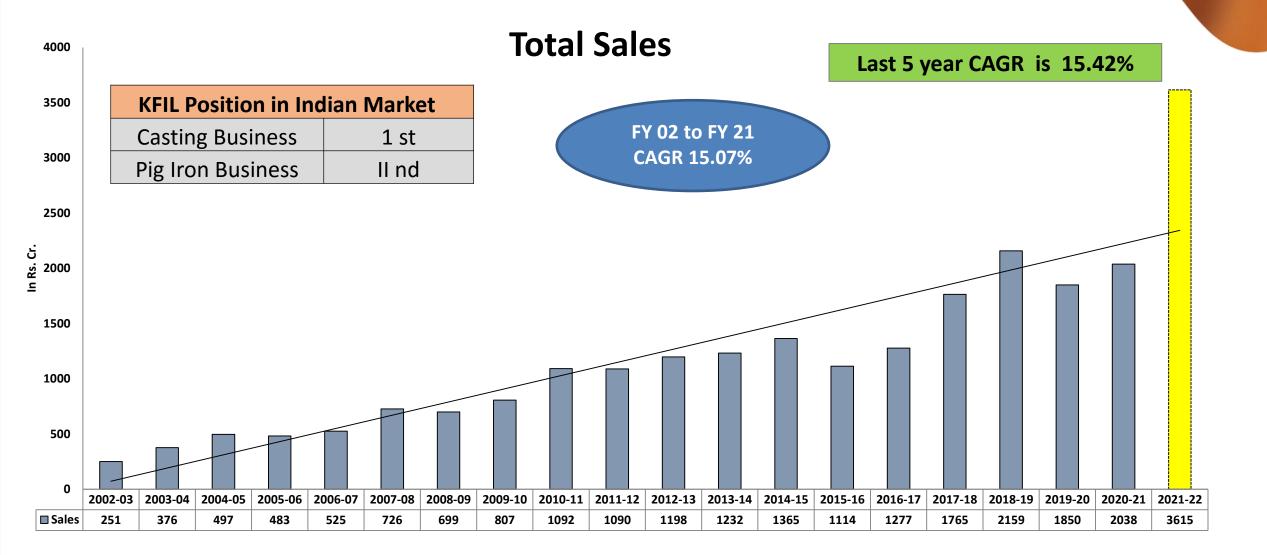

# **KFIL Performance at a glance**

6

# **KFIL Performance at a glance**

## "Mines to Machined castings".

| Established                  | : 1991           |  |
|------------------------------|------------------|--|
| <b>Commercial Production</b> | : 1994           |  |
| No. of Employees             | : 1380           |  |
| Revenue FY22                 | : Rs 3615 Crores |  |