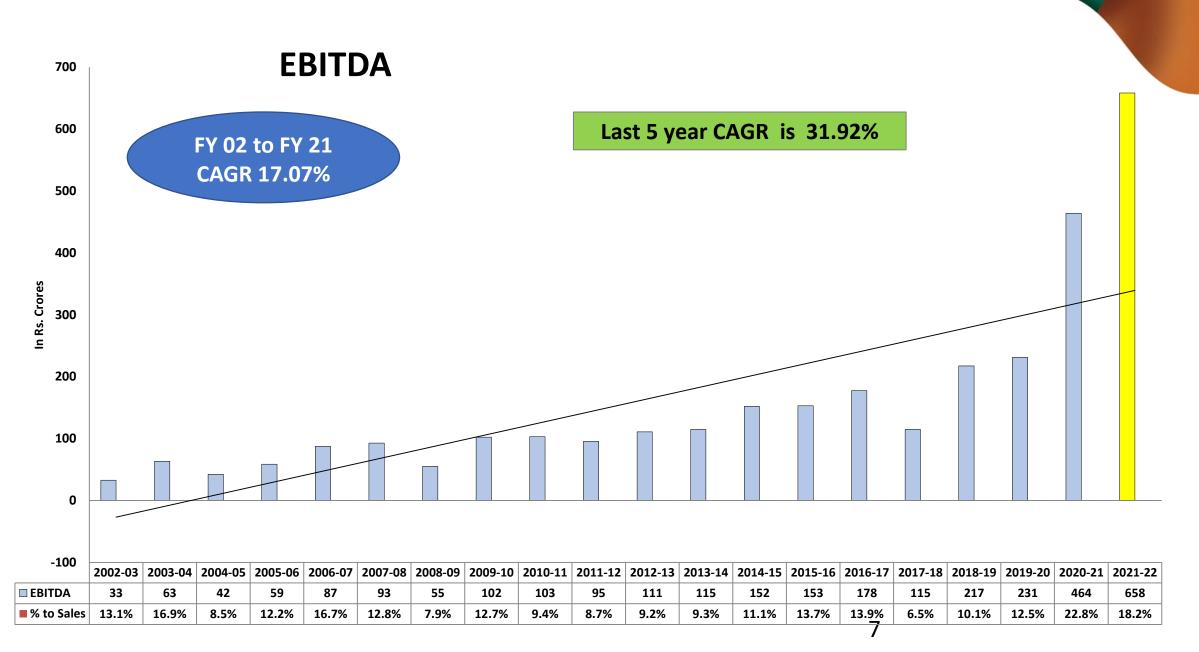

TION Towards all Stakeholders | We're building for a shared prosperous future   |
| Ŷ    | INNOVATIVE THINKING                     | Be bold and brave, & stay relevant              |



## **KFIL-Locations**





Pune – Corporate Office, Koppal: works I, Solapur: works II, Hiriyur –works III Hiriyur is 160 kms from Bangalore

27 July 2021

# **KFIL Growth Story – So Far**

2013

Second

Foundry

250 Cr

at Koppal



2011-12

Plant 100

Sinter

Cr

2008 – 09

Foundry at Solapur 150 Ċr

New



Cr



2018-19

Solar

Power

Plant

42 Cr

2020-21 Acquisition 2019-20 of Coke Oven with **Hiriyur Plant** Power 135 Cr Plant 365 Cr



LIMITED

Solutions You Can Trust









gradation

of Mini

furnace

blast

38 Cr



5

# **KFIL Performance at a glance**



6

# **KFIL Performance at a glance**



# **KFIL Performance at a glance**



# **Acquisition of ISMT**

#### **Kirloskar Ferrous Industries Ltd**

## "Mines to Machined castings".

| Established                  | : 1991           |  |
|------------------------------|------------------|--|
| <b>Commercial Production</b> | : 1994           |  |
| No. of Employees             | : 1380           |  |
| Revenue FY22                 | : Rs 3615 Crores |  |

### ISMT

# Largest integrated specialized seamless tube manufacturer in India.

| Established                  | : 1977           |
|------------------------------|------------------|
| <b>Commercial Production</b> | : 1980           |
| No. of Employees             | : 1990           |
| Revenue FY22                 | : Rs 2125 Crores |





## **KFIL - ISMT Post Acquisition*