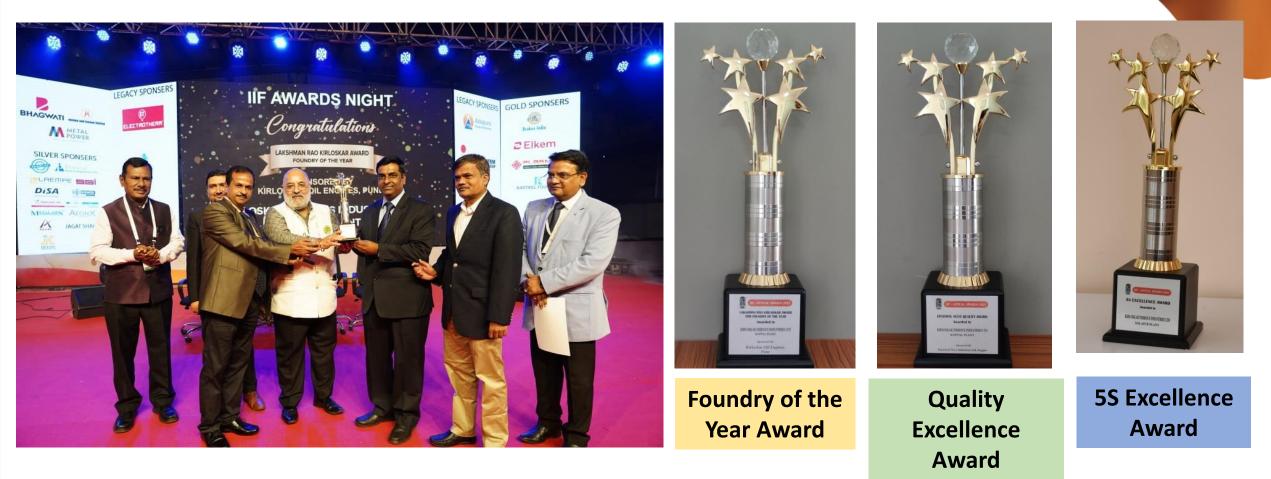

# Awards & Accolades: 2021-22

# Awards & Accolades: 2021-22

Kirloskar Ferrous won the **three awards** for 2021 from Institute of Indian Foundrymen.

- 1. Lakshman Rao Kirloskar Award Foundry of the Year Koppal Plant
- 2. Jayaswal Neco Quality Excellence Award Koppal Plant
- 3. 5S Excellence Award Solapur Plant