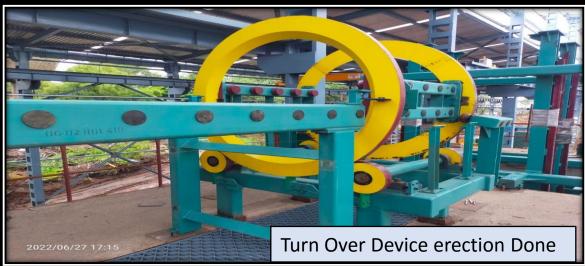

t up to 1200 moulds from KW line.</li> <li>Decoring capacity will increase from 600 No's/Day to 1200 No's/Day.</li> </ul> | June 19-April 21<br>RS 13.52 Crores |  |
| Third cooling line                                                      | To improve the casting cooling<br>effect and to reduce the temp.<br>of the skin temp of the casting<br>at shakeout.                         | June 20- Sep 21<br>Rs 6.46 Crores   |  |

# **KFIL Solapur - Foundry Project**







## **HPML – Line specifications**

- FLASK SIZE: 1000 X800 X350/350 MM
- RATED CAPACITY: 80 COMPLETE MOULDS/HR
- CYCLE TIME: 45 SEC/COMPLETE MOULD
- CORE SETTING STATIONS:16 POSITIONS (INCLUDING 2 AUTOMATIC CORE SETTER)
- IN FLASK COOLING TIME: APPROX 90 MIN
- SAND PLANT CAPACITY: 80 T/HR



## **HPML Line II At Solapur**









## **Line-2 Solapur: Site Photos**



# Awards & Accolades: 2021-22



# Kirloskar Ferrous won the most prestigious National level "CII-EXIM BANK AWARD for Business Excellence 2021"

Kirloskar Ferrous is commended for AWARD for the Outstanding and Sustained Performance in the journey towards BUSINESS EXCELLENCE

# Awards & Accolades: 2021-22



Kirloskar Ferrous won the **three awards** for 2021 from Institute of Indian Foundrymen.

- 1. Lakshman Rao Kirloskar Award Foundry of the Year Koppal Plant
- 2. Jayaswal Neco Quality Excellence Award Koppal Plant
- 3. 5S Excellence Award Solapur Plant

# Awards & Accolades: 2021-22



KFIL bagged HR Excellence Award – Prize for Leadership for 2020-21

# **Koppal Industries Association-**Established COVID CARE CENTRE under CSR Contribution

- Cons