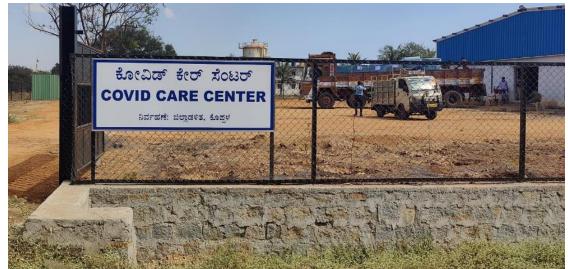

# **Koppal Industries Association-**Established COVID CARE CENTRE under CSR Contribution

- Constructed 100 bed COVID CARE CENTRE
- Formed Koppal Industries Association, initiated by KFIL
- Surrounding 20 Major Industries supported for this project