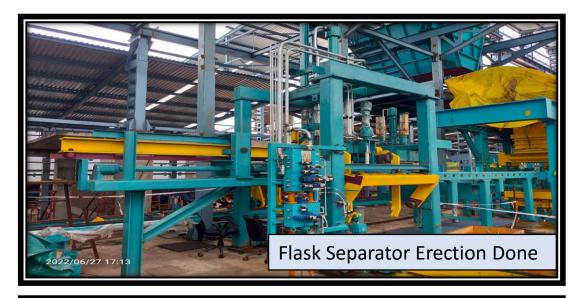

support up to 1200 moulds from KW line.</li> <li>Decoring capacity will increase from 600 No's/Day to 1200 No's/Day.</li> </ul> | June 19-April 21<br>RS 13.52 Crores |  |
| Third cooling line                                                      | To improve the casting cooling<br>effect and to reduce the temp.<br>of the skin temp of the casting<br>at shakeout.                         | June 20- Sep 21<br>Rs 6.46 Crores   |  |

# **KFIL Solapur - Foundry Project**







## **HPML – Line specifications**

- FLASK SIZE: 1000 X800 X350/350 MM
- RATED CAPACITY: 80 COMPLETE MOULDS/HR
- CYCLE TIME: 45 SEC/COMPLETE MOULD
- CORE SETTING STATIONS:16 POSITIONS (INCLUDING 2 AUTOMATIC CORE SETTER)
- IN FLASK COOLING TIME: APPROX 90 MIN
- SAND PLANT CAPACITY: 80 T/HR



## **HPML Line II At Solapur**









## **Line-2 Solapur: Site Photos**



# Awards & Accolades: 2021-22



# Kirloskar Ferrous won the most prestigious National level "CII-EXIM BANK AWARD for Business Excellence 2021"

Kirloskar Ferrous is commended for AWARD for the Outstanding and Sustained Performance in the journey towards BUSINESS EXCELLENCE

# Awards & Accolades: 2021-22



Kirloskar Ferrous won the **three awards** for 2021 from Institute of Indian Foundrymen.

- 1. Lakshman Rao Kirloskar Award Foundry of the Year Koppal Plant
- 2. Jayaswal Neco Quality Excellence Award Koppal Plant
- 3. 5S Excellence Award Solapur Plant

# Awards & Accolades: 2021-22



KFIL bagged HR Excellence Award – Prize for Leadership for 2020-21

# **Koppal Industries Association-**Established COVID CARE CENTRE under CSR Contribution