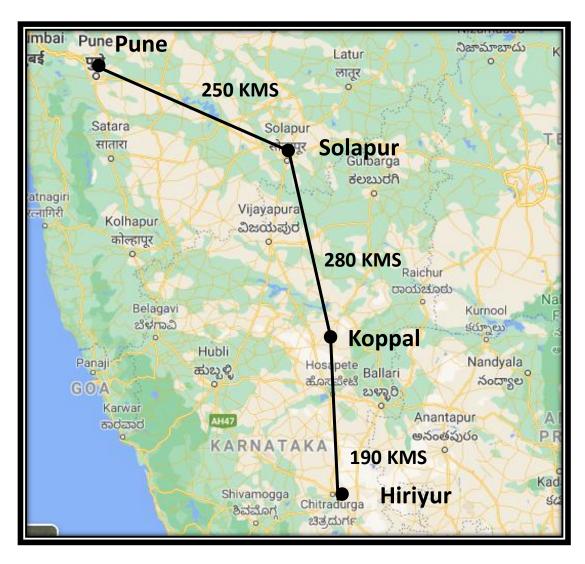

## **KFIL-Locations**

Pune – Corporate Office, Koppal: works I, Solapur: works II, Hiriyur –works III Hiriyur is 160 kms from Bangalore

27 July 2021