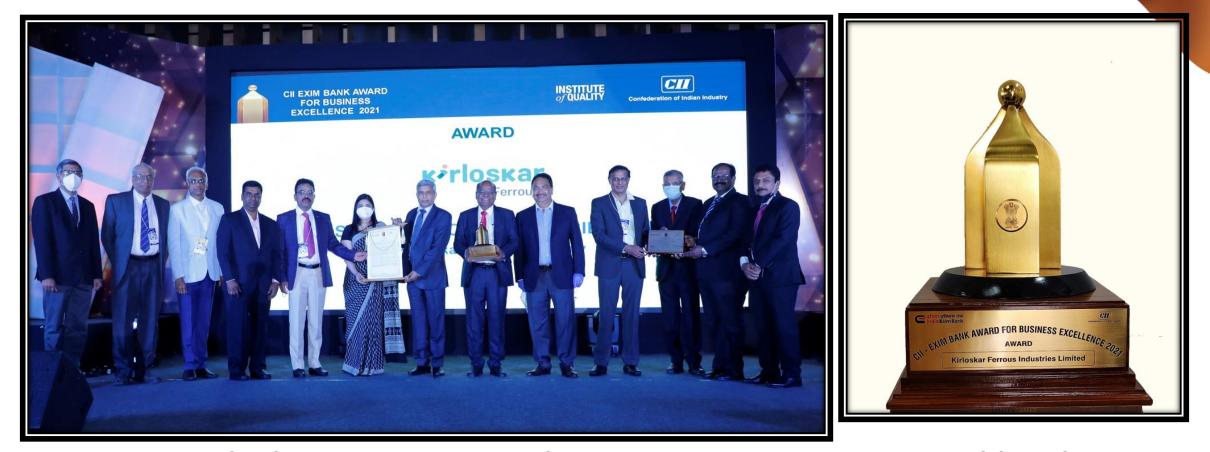

# Awards & Accolades: 2021-22

# Kirloskar Ferrous won the most prestigious National level "CII-EXIM BANK AWARD for Business Excellence 2021"

Kirloskar Ferrous is commended for AWARD for the Outstanding and Sustained Performance in the journey towards BUSINESS EXCELLENCE