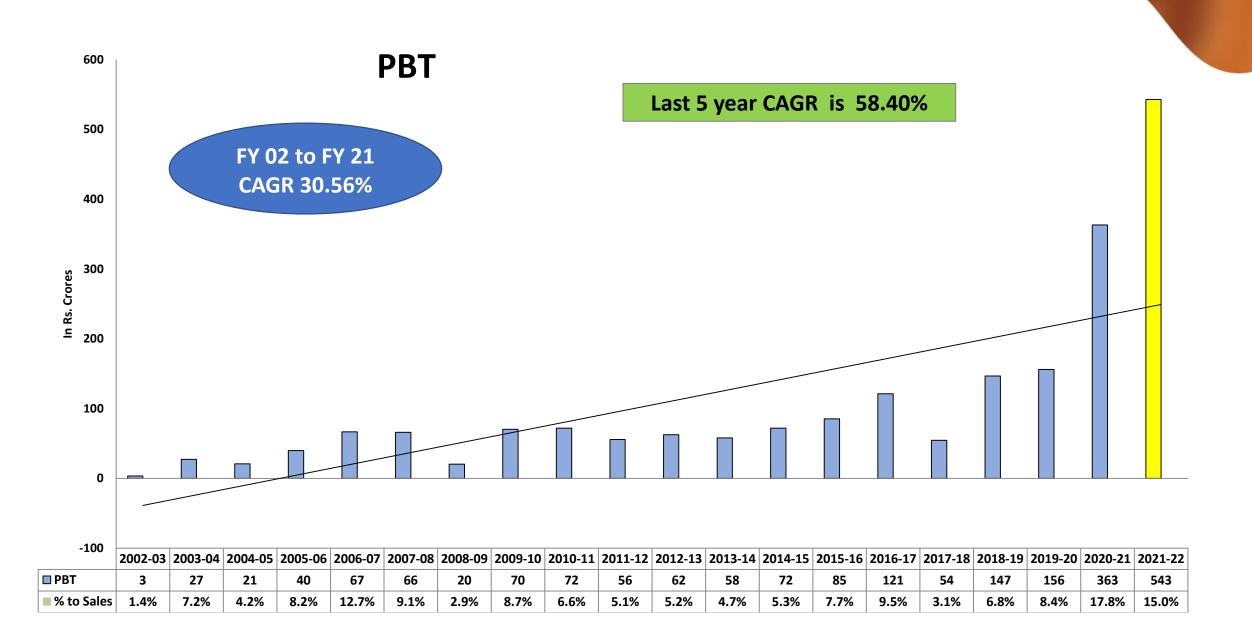

building for a shared prosperous future   |
| Ŷ    | INNOVATIVE THINKING                     | Be bold and brave, & stay relevant              |



## **KFIL-Locations**





Pune – Corporate Office, Koppal: works I, Solapur: works II, Hiriyur –works III Hiriyur is 160 kms from Bangalore

27 July 2021

# **KFIL Growth Story – So Far**

2013

Second

Foundry

250 Cr

at Koppal



2011-12

Plant 100

Sinter

Cr

2008 – 09

Foundry at Solapur 150 Ċr

New



Cr



2018-19

Solar

Power

Plant

42 Cr

2020-21 Acquisition 2019-20 of Coke Oven with **Hiriyur Plant** Power 135 Cr Plant 365 Cr



LIMITED

Solutions You Can Trust









gradation

of Mini

furnace

blast

38 Cr



5

# **KFIL Performance at a glance**



6

# **KFIL Performance at a glance**



# **KFIL Performance at a glance**



# **Acquisition of ISMT**

#### **Kirloskar Ferrous Industries Ltd**

## "Mines to Machined castings".

| Established                  | : 1991           |  |
|------------------------------|------------------|--|
| <b>Commercial Production</b> | : 1994           |  |
| No. of Employees             | : 1380           |  |
| Revenue FY22                 | : Rs 3615 Crores |  |

### ISMT

# Largest integrated specialized seamless tube manufacturer in India.

| Established                  | : 1977           |
|------------------------------|------------------|
| <b>Commercial Production</b> | : 1980           |
| No. of Employees             | : 1990           |
| Revenue FY22                 | : Rs 2125 Crores |





## **KFIL - ISMT Post Acquisition**

- Completed One time Settlement (OT