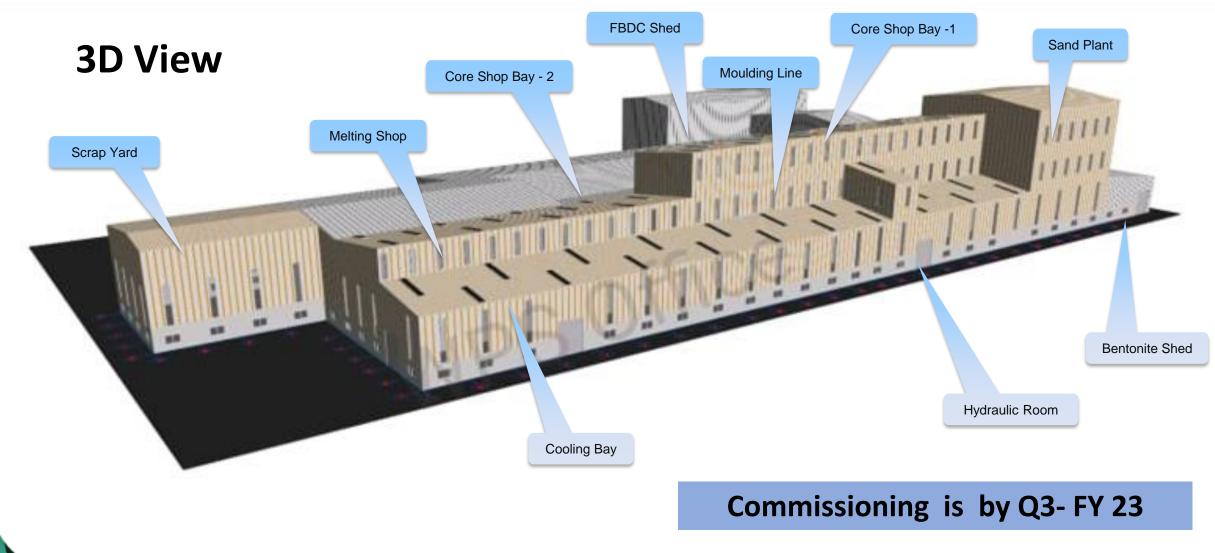

# **KFIL Solapur - Foundry Project**

## **HPML – Line specifications**

- FLASK SIZE: 1000 X800 X350/350 MM
- RATED CAPACITY: 80 COMPLETE MOULDS/HR
- CYCLE TIME: 45 SEC/COMPLETE MOULD
- CORE SETTING STATIONS:16 POSITIONS (INCLUDING 2 AUTOMATIC CORE SETTER)
- IN FLASK COOLING TIME: APPROX 90 MIN
- SAND PLANT CAPACITY: 80 T/HR

## **HPML Line II At Solapur**