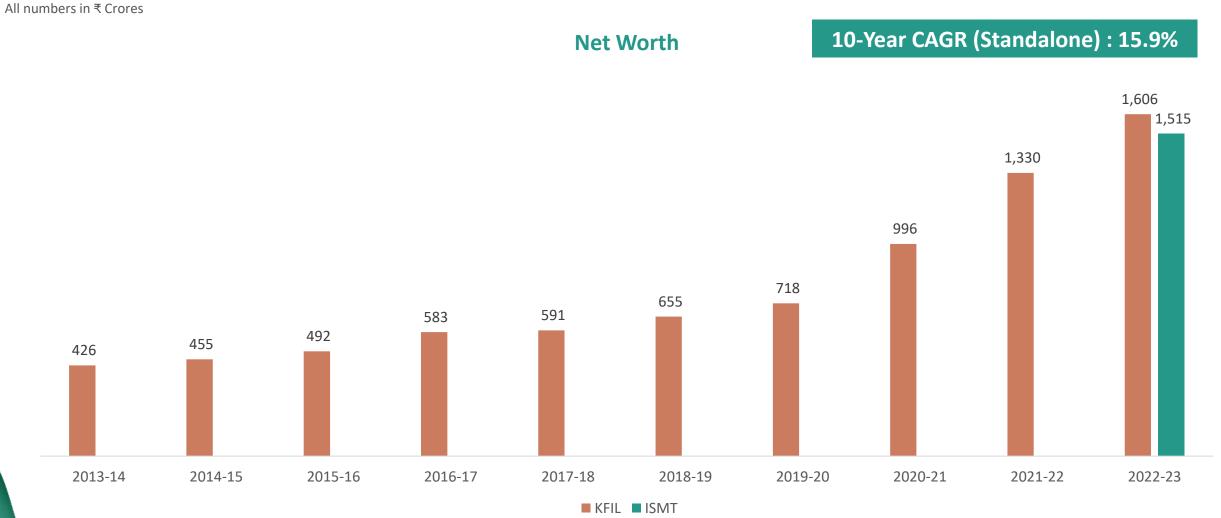

thin a year of the acquisition

#### **Proposed Merger**

- KFIL and ISMT Proposed a scheme of the merger in November 2022
- Rationale
  - Synergy arising out of consolidation will make the business activities more sustainable in the long term as well as grow at a faster pace
- Effective Date
  - The appointed date of the proposed scheme is April 1, 2023
- Approval Status
  - NOC received from the Stock Exchanges
  - Next Step To approach NCLT for their approval

#### **Kirloskar Ferrous Industries Ltd**

### Mines to Machined castings



Revenue - Rs 4,149 Crores

#### **ISMT**

Largest integrated specialized seamless tube manufacturer in India



Revenue - Rs 2,561 Crores

### Financial Performance



All numbers in ₹ Crores



### Financial Performance





### Financial Performance







#### **k**≯rloskar **Ferrous**

# Strategic Growth **Projects**







### **Strategic Growth Projects**





Commissioned in Q4 FY 2023

# Our People



We believe in empowering and engaging our workforce, to nurture the roots of sustainable progress.



15

Health check-ups held in FY 2023

80%

EES score in FY 2023

447

Trainings sessions conducted

12

Workshops organised

55

Safety trainings held during FY 2023



### Sustainable business practices



**Purpose-led ESG Approach** 

'To create a sustainable and limitless future through Innovation, Inclusion, and Integrity'

We continually strive to minimise the environmental impact of our operations through sustainable practices and responsible use of natural resources. We have evolved our strategies for reducing, reusing, recove