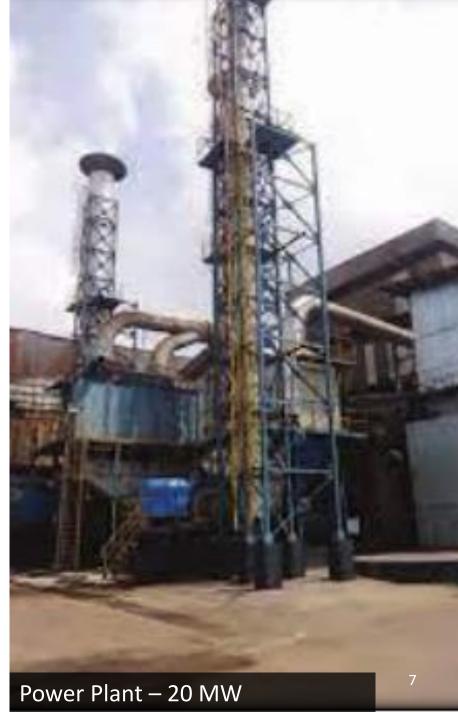

10 MW Solar Plant at Solapur

**70** MW\* Solar Plant for ISMT

 $40\,\text{MW}$ 

Power Plant with waste heat non-recovery type coke batteries

With the power generated from Solar plant and Waste heat recovery plant

100%

of our electricity consumption is generated in house\*\*

<sup>\*</sup> Proposed solar plant

<sup>\*\*</sup> For KFIL standalone operations