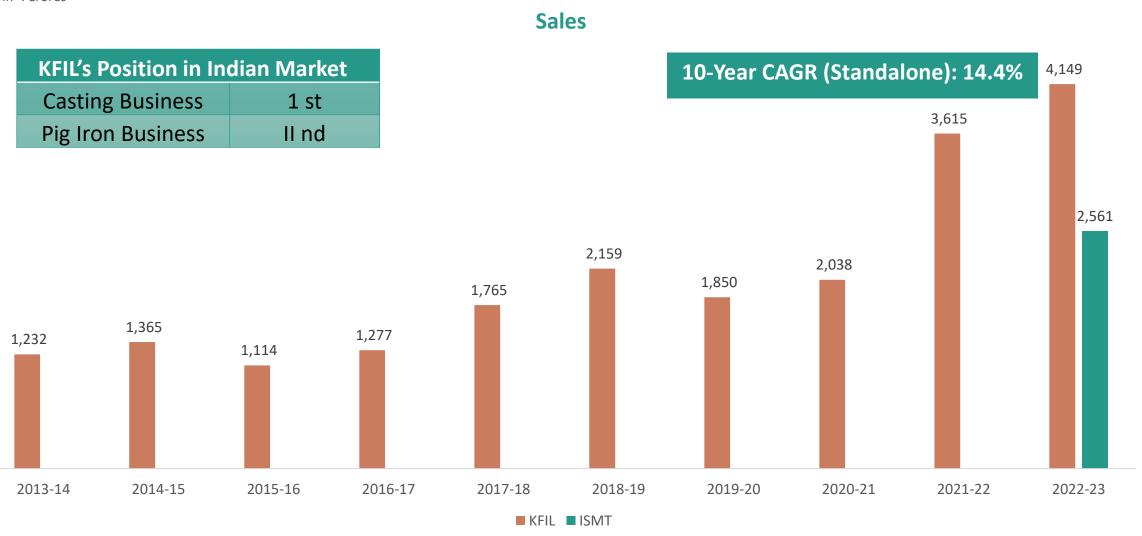

### Mines to Machined castings

Revenue - Rs 4,149 Crores

#### **ISMT**

Largest integrated specialized seamless tube manufacturer in India

Revenue - Rs 2,561 Crores

### Financial Performance

All numbers in ₹ Crores