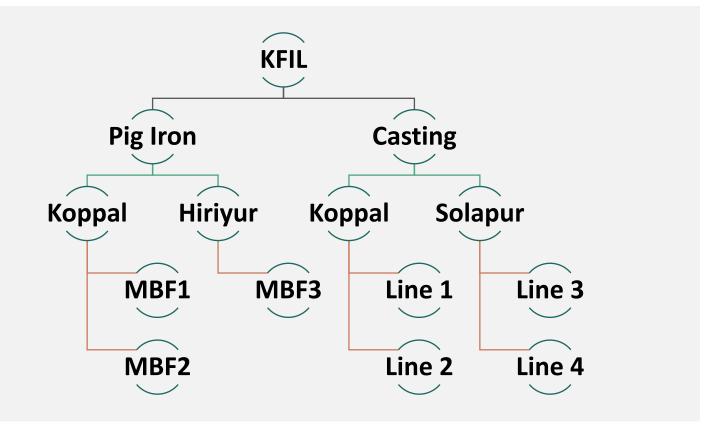

#### It takes the strength of iron to build a robust dream

1,604

**MANUFACTURING FACILITIES** 

3

**EMPLOYEE** STRENGTH1 ~180,000 Ton

**IRON CASTINGS CAPACITY PER ANNUM** 

~700,000 Ton

**PIG IRON CAPACITY PER ANNUM** 