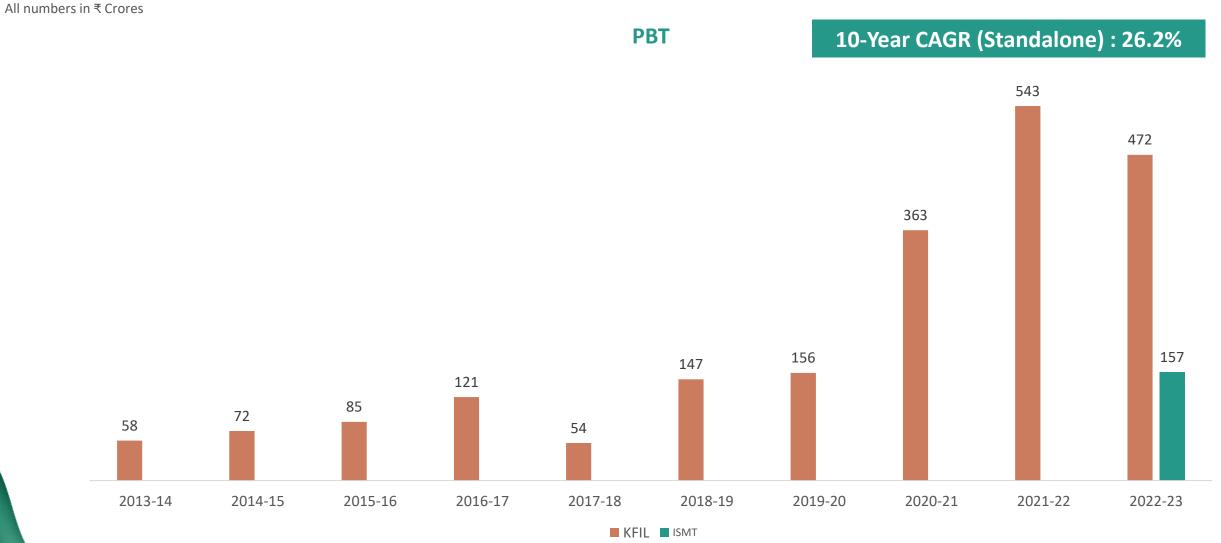

nd**

ISMT turned profitable within a year of the acquisition

#### **Proposed Merger**

- KFIL and ISMT Proposed a scheme of the merger in November 2022
- Rationale
  - Synergy arising out of consolidation will make the business activities more sustainable in the long term as well as grow at a faster pace
- Effective Date
  - The appointed date of the proposed scheme is April 1, 2023
- Approval Status
  - NOC received from the Stock Exchanges
  - Next Step To approach NCLT for their approval

#### **Kirloskar Ferrous Industries Ltd**

### Mines to Machined castings



Revenue - Rs 4,149 Crores

#### **ISMT**

Largest integrated specialized seamless tube manufacturer in India



Revenue - Rs 2,561 Crores

### Financial Performance



All numbers in ₹ Crores



### Financial Performance





### Financial Performance







#### **k**≯rloskar **Ferrous**

# Strategic Growth **Projects**







### **Strategic Growth Projects**





Commissioned in Q4 FY 2023

# Our People



We believe in empowering and engaging our workforce, to nurture the roots of sustainable progress.



15

Health check-ups held in FY 2023

80%

EES score in FY 2023

447

Trainings sessions conducted

12

Workshops organised

55

Safety trainings held during FY 2023



### Sustainable business practices



**Purpose-led ESG Approach** 

'To create a sustainable and limitless future through Innovation, Inclusion, and Integrity'

We continually strive to minimise the environmental impact of our operations through sustainable practices and responsible use of natural resources. We have evolved our strategie